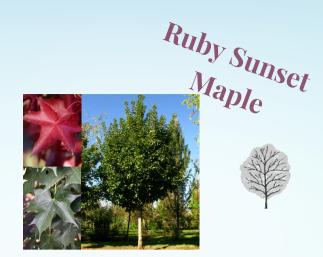

Armstrong Gold Maple

**Characteristics** Height at Maturity 35-40 ft Width at Maturity 10-12 ft Summer Foliage ~ Dense Green Fall Foliage ~ Golden Orange Life Span - Upwards of 80 Years

**Characteristics** Height at Maturity 25-50 ft Width at Maturity 12-15 ft Summer Foliage ~ Deep Red/Purple Fall Foliage ~ Burgundy Purple Life Span - Upwards of 120 Years