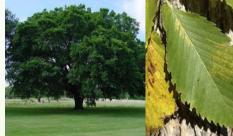

## **Elm Tree**

**Characteristics** Height at Maturity 50-70 ft With a wide Vase Shaped Crown Summer Foliage ~ Vibrant Green Fall Foliage ~ Yellow Life Span - Upwards of 200 Years

Characteristics Height at Maturity 20-25 ft With at Maturity 15-20 ft Summer Foliage ~ Dark Green Fall Foliage ~ Deep Red Life Span - Upwards of 50 Years