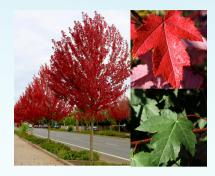

## Redpointe **Maple Tree**

**Characteristics** Height at Maturity 40-50 ft Width at Maturity 25-30 ft Summer Foliage ~ Dark Green Fall Foliage ~ Brilliant Red Life Span - Upwards of 90 Years