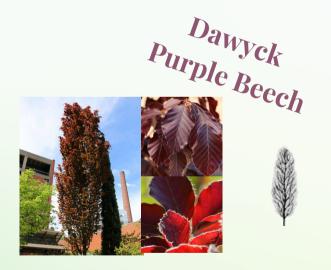

Armstrong Gold Maple

**Characteristics** Height at Maturity 35-40 ft Width at Maturity 10-12 ft Summer Foliage ~ Dense Green Fall Foliage ~ Golden Orange Life Span - Upwards of 80 Years

**Characteristics** Height at Maturity 25-50 ft Width at Maturity 12-15 ft Summer Foliage ~ Deep Red/Purple Fall Foliage ~ Burgundy Purple Life Span - Upwards of 120 Years