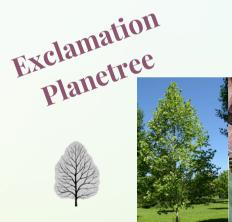

**Characteristics** Height at Maturity 55-65 ft Width at Maturity 40-50 ft Summer Foliage ~ Lush Green Fall Foliage ~ Golden Yellow Life Span - Upwards of 100 Years