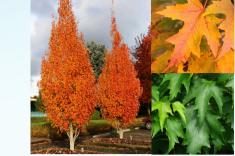

Armstrong Gold Maple

**Characteristics** Height at Maturity 35-40 ft Width at Maturity 10-12 ft Summer Foliage ~ Dense Green Fall Foliage ~ Golden Orange Life Span - Upwards of 80 Years

**Characteristics** Height at Maturity 25-50 ft Width at Maturity 12-15 ft Summer Foliage ~ Deep Red/Purple Fall Foliage ~ Burgundy Purple Life Span - Upwards of 120 Years