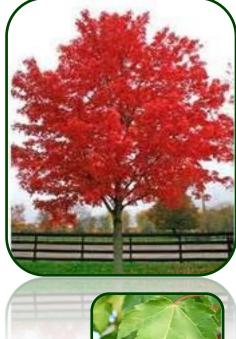

## Red Sunset Maple Tree

<u>Characteristics</u> Height at Maturity 50 - 60 ft. Width at Maturity 34 - 45 ft. Summer Foliage ~ Dark Green Fall Foliage ~ Bright, Fiery Red