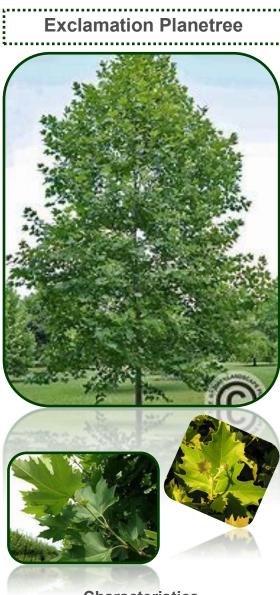

## **Characteristics**

Height at Maturity 55 - 65 ft. Width at Maturity 40 - 50 ft. Summer Foliage ~ Lush Green Fall Foliage ~ Golden Yellow