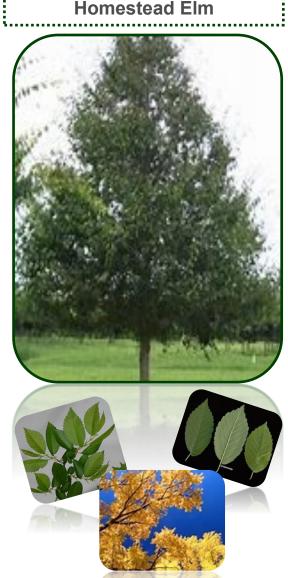

## **Flashfire Sugar Maple Characteristics**

Height at Maturity 35 - 45 ft. Width at Maturity 30 - 40 ft. Summer Foliage ~ Dark Green Fall Foliage ~ Bright Red

**Characteristics** 

Height at Maturity 50 - 60 ft. Width at Maturity 30 - 40 ft. Summer Foliage ~ Dark Green Fall Foliage ~ Golden Yellow