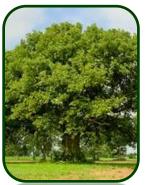

#### **Bur Oak**

#### **Characteristics**

Height at Maturity - 80 - 90 ft. Width at Maturity - 80 ft. Summer Foliage - Dark Green Fall Foliage - Yellowish Brown Yields - Acorns