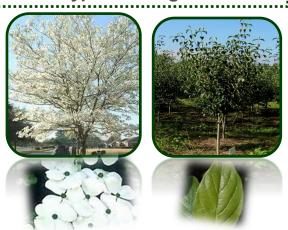

# **Hyperion Dogwood**

#### **Characteristics**

Height at Maturity - 15 - 20 ft. Width at Maturity - 15 - 20 ft. Flower Bloom - White Summer Foliage - Glossy Green Fall Foliage - Yellow to Orange