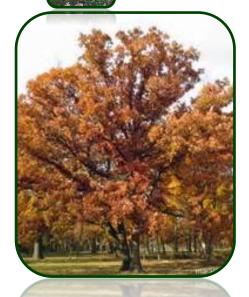

#### **Bur Oak**

#### **Characteristics**

Height at Maturity - 80 - 90 ft. Width at Maturity - 80 ft. Summer Foliage - Dark Green Fall Foliage - Yellowish Brown Yields - Acorns