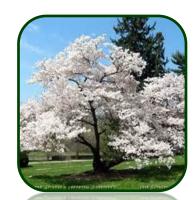

# **Hyperion Dogwood**

#### **Characteristics**

Height at Maturity - 15 - 20 ft. Width at Maturity - 15 - 20 ft. Flower Bloom - White Summer Foliage - Glossy Green Fall Foliage - Yellow to Orange