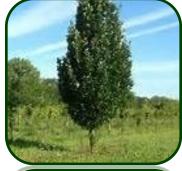

# **Regal Prince Oak**

#### **Characteristics**

Height at Maturity - 45 ft. Width at Maturity - 18 ft. Summer Foliage - Two Toned Green Fall Foliage - Yellow to Orange

For information call Molly Lum at North Lebanon Township at 717-273-7132.