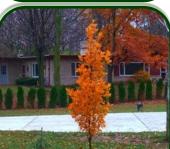

# **Pacific Sunset Maple**

## **Characteristics**

Height at Maturity - 30 ft. Width at Maturity - 25 ft. Summer Foliage - Dark green Fall Foliage - orange to red