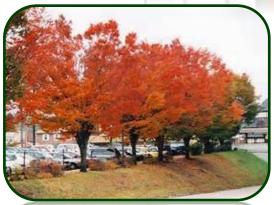

# **Pacific Sunset Maple**

## **Characteristics**

Height at Maturity - 30 ft. Width at Maturity - 25 ft. Summer Foliage - Dark green Fall Foliage - orange to red