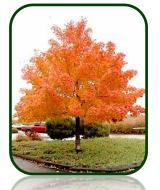

# **Green Mountain Sugar Maple**

#### **Characteristics**

Height at Maturity - 40 - 60 ft. Width at Maturity - 35 - 45 ft. Summer Foliage - Green Fall Foliage - Orange to Red