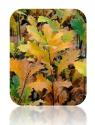

# **Green Mountain Sugar Maple**

#### **Characteristics**

Height at Maturity - 40 - 60 ft. Width at Maturity - 35 - 45 ft. Summer Foliage - Green Fall Foliage - Orange to Red