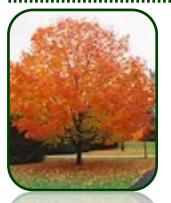

# **Green Mountain Sugar Maple**

#### **Characteristics**

Height at Maturity - 40 - 60 ft. Width at Maturity - 35 - 45 ft. Summer Foliage - Green Fall Foliage - Orange to Red