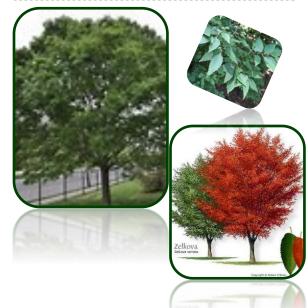

#### Green Vase Zelkova

## **Characteristics**

Height at Maturity - 60 - 80 ft. Width at Maturity - 40 - 50 ft. Summer Foliage - Pale Green Fall Foliage - Orange to Red