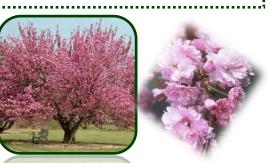

# **Kwanzan Cherry**

## **Characteristics**

Height at Maturity - 30 - 40 ft. Width at Maturity - 30 - 40 ft. Flower Bloom - Deep Pink Summer Foliage - Dark Green Fall Foliage - Yellow to Orange