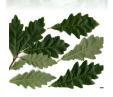

#### **Bur Oak**

#### **Characteristics**

Height at Maturity - 80 - 90 ft. Width at Maturity - 80 ft. Summer Foliage - Dark Green Fall Foliage - Yellowish Brown Yields - Acorns