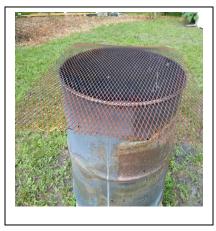

- 1. Containers must be noncombustible & covered with a 1/4" screen.
- 2. Fires must be 30 feetfrom any structure.
- 3. Burning must be done between the hours of 7a.m. and sunset.