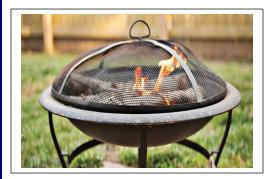

### RECREATIONAL BURNING

Outdoor fires are permitted for recreational purposes within the Twp. Compliance with Ord. 1-2016 is required.

- 1. Only dry, aged wood/brush may be burned.
- 2. Fires are restricted to 3' in diameter and must not produce dense smoke.
- 3. Designated place for fire must be at least 30' from any building or structure.
- 4. The fire must be attended at all times by a responsible adult.

- 1. Containers must be noncombustible & covered with a 1/4" screen.
- 2. Fires must be 30 feetfrom any structure.
- 3. Burning must be done between the hours of 7a.m. and sunset.