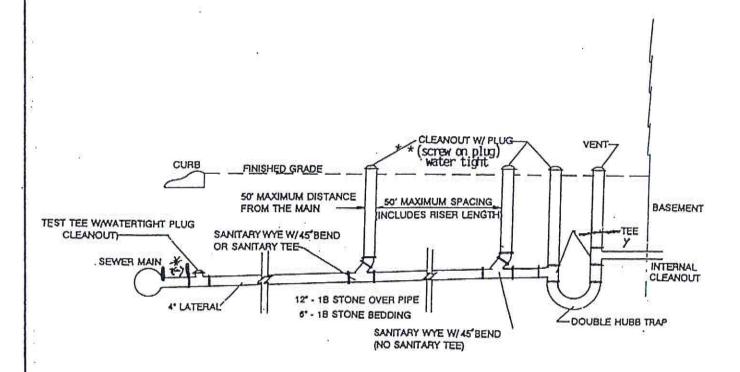

## • EXISTING SEWER WILL NOT BE DISTURBED IN ANY WAY (All repairs costs will be bore by installer)

Written specifications are in the Authority's Specifications

Lateral shall be sloped at minimum 1/4" per foot

- •(\*\*)Standard cleanout detail, if submitted separately, must be "screw on" caps (plugs) and they are to be water tight
- (\*) Space between Test Tee & sewer main will be as required
- •Septic Tank Can not be used for pump installation
- Septic tank must be drained and filled with either stone or dirt
- •Trench must remain open for inspection. Any trench that is filled must be uncovered for inspection
  - Metal Marking Tape will be placed 12" above the pipe for the entire horizontal run.

 Air Pressure test: Test time length: 5 minutes Test air pressure: 5 pounds

| TYPICAL BUILDING   LATERAL DETAIL | NORTH LEBANON<br>TOWNSHIP MUNICIPAL<br>AUTHORITY | 12/96 | DATE               |  |  |  |
|-----------------------------------|--------------------------------------------------|-------|--------------------|--|--|--|
| · ·                               | 725 Kimmerlings Rd                               |       |                    |  |  |  |
|                                   | Lebanon, PA 17046<br>(717) 273-7132              |       | DESIGN# NLTMA 1010 |  |  |  |